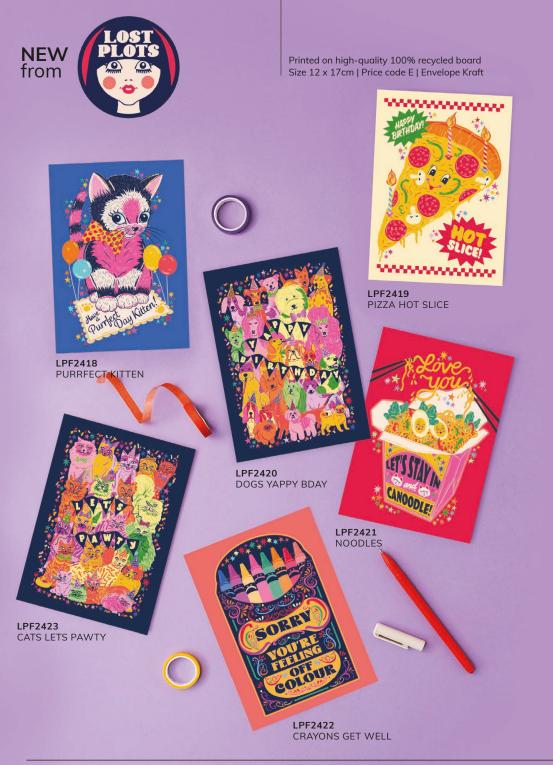

## **BIRTHDAY BLOCKS**

**NEW** standout die-cut age cards

recycled paper | Price code | | Envelope Kraft

HF2399 **FABULOUS** 

BB2414

BB2415 FIFTY

HF2398 DANCE

HF2400 JELLY

HF2401 SONIC

HF2402 SWEETIE

FOURTY

BB2416

BB2417

Printed on high-quality 100% recycled board Size 12 x 17cm | Price code E | Envelope Ivory

Printed on high-quality 100% recycled board Size 12 x 17cm | Price code E | Envelope White