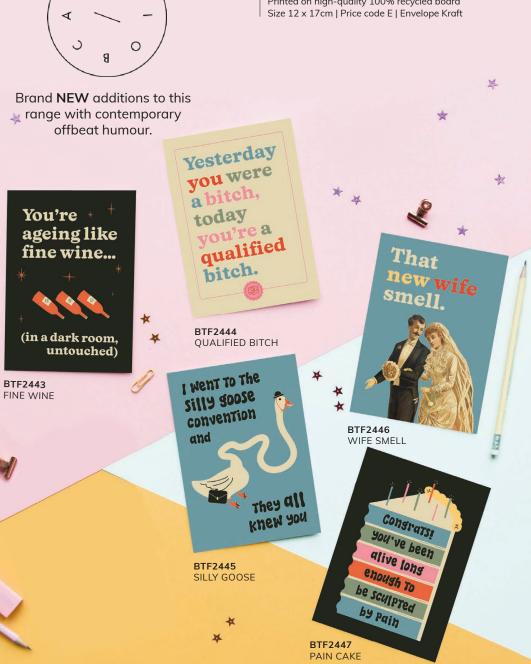

## **BIRTHDAY BLOCKS**

**NEW** standout die-cut age cards

recycled paper | Price code | | Envelope Kraft

HF2399 **FABULOUS** 

BB2414

BB2415 FIFTY

HF2398 DANCE

HF2400 JELLY

HF2401 SONIC

HF2402 SWEETIE

FOURTY

BB2416

BB2417

Printed on high-quality 100% recycled board Size 12 x 17cm | Price code E | Envelope Ivory

Printed on high-quality 100% recycled board Size 12 x 17cm | Price code E | Envelope White

Happy Birthday old buoy

LRF2449 BIRTHDAY BUOY

MIF2404

**BIRTH-TAY** 

MIF2405 OLD SPICE

LRF2450 YOU'RE THE CHAMPAGNE

LRF2451 WITCH FACE

LRF2452 GOOD TIMES ROLL